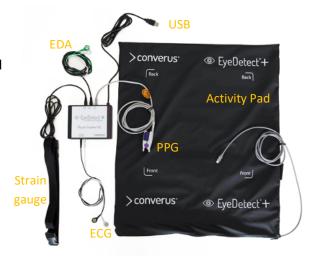

- <u>Electrodermal activity</u> (EDA) recorded from electrodes attached to two fingers on one hand
- <u>Respiration activity</u> recorded from strain gauge(s) strapped around the chest or abdomen
- <u>Electrocardiogram</u> (ECG) recorded from electrodes attached to both wrists
- <u>Peripheral vasomotor activity</u> recorded from photo plethysmograph (PPG) attached to one finger
- <u>Pulse transit time</u> (an indirect measure of blood pressure) derived from ECG and PPG signals
- <u>Body movement</u> recorded from a seat activity pad with 256 sensors

## **Specifications**

The Physio Tracker is a multi-channel physiology monitor with 16-bit signal resolution. It is powered by USB and uses medical-grade 1.5 mm pin-to-snap leads for electrode connections.

To use the activity pad, the chair's seat must be wider than  $16" \times 16"$  to ensure the sensor (contained in an area measuring  $12.6" \times 12.6"$ ) can be placed on the flat surface of the seat.